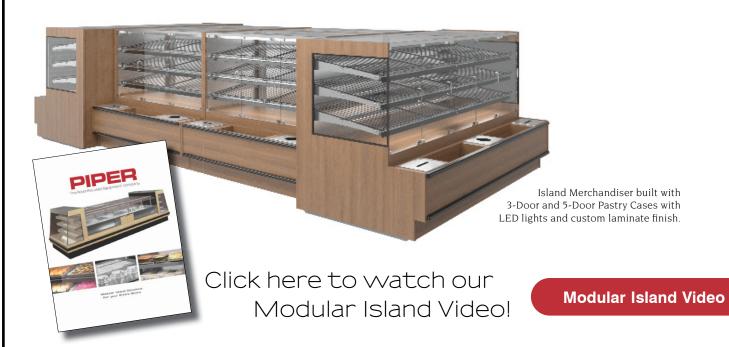

Our modular islands are designed using Grab-N-Go merchandisers, Artisan bread shelves, Bakery cases, Soup and Salad bars, and Pastry cases. A variety of features and options make this system not only extremely functional but attractive too, and enhance the display of your food product.

Any way you configure your Custom Modular Island, you will discover the practicality and the versatility to create the perfect merchandising solution for your operation.