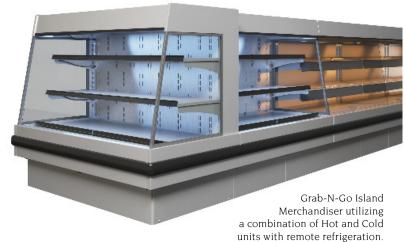

## Modular Island Merchandisers

Customize your island with a variety of components

Piper's wide variety of merchandisers can be combined to create custom island configurations, for hot food or cold. We can design multiple combinations to fit any size operation, from a small convenience store to a large supermarket.

Our modular islands are designed using Grab-N-Go merchandisers, Artisan bread shelves, Bakery cases, Soup and Salad bars, and Pastry cases. A variety of features and options make this system not only extremely functional but attractive too, and enhance the display of your food product.